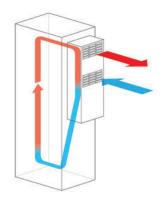

## **OUTDOOR | WALL MOUNTED**

**2000 Watt** 

IP Enclosures air conditioners are designed for the cooling needs of electrical cabinets, optimised for door or side-panel mounting and have been designed for high efficiency and low maintenance. They are made in Italy and are SAA approved and certified for use in New Zealand.