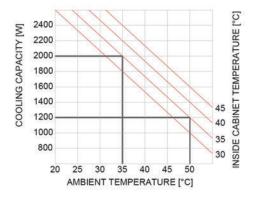

| V/Hz<br>mm<br>W<br>W | 230V/1ph/50-60<br>1000x400x240<br>2000/2100           |
|----------------------|-------------------------------------------------------|
| W                    |                                                       |
|                      | 2000/2100                                             |
| W                    |                                                       |
|                      | 1200/1250                                             |
| m³/h                 | 600/625                                               |
| Α                    | 6.6/6.9                                               |
| Α                    | 10                                                    |
| W                    | 1060/1100                                             |
| W                    | 1240/1300                                             |
| -/g                  | R134a/450g                                            |
| °C                   | +5/+55                                                |
| °C                   | +20/+45                                               |
| -                    | Integrated digital thermostat                         |
| -                    | Reciprocating Compressor                              |
| -                    | Three-pole connector                                  |
| -                    | IP54                                                  |
| -                    | IP34                                                  |
| kg                   | 49                                                    |
| -                    | RAL 7035                                              |
| -                    | SAA, CE, AS/NZS60335.2.40:2019,<br>AS/NZS60335.1:2020 |
|                      | A<br>A<br>W<br>W<br>-/g<br>°C<br>°C<br>-<br>-         |