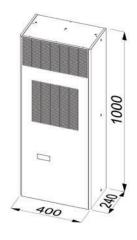

| V/Hz<br>mm<br>W<br>W | 230V/1ph/50-60<br>1000x400x240<br>2000/2100           |
|----------------------|-------------------------------------------------------|
| W                    |                                                       |
|                      | 2000/2100                                             |
| W                    |                                                       |
|                      | 1200/1250                                             |
| m³/h                 | 600/625                                               |
| Α                    | 6.6/6.9                                               |
| Α                    | 10                                                    |
| W                    | 1060/1100                                             |
| W                    | 1240/1300                                             |
| -/g                  | R134a/450g                                            |
| °C                   | +5/+55                                                |
| °C                   | +20/+45                                               |
| -                    | Integrated digital thermostat                         |
| -                    | Reciprocating Compressor                              |
| -                    | Three-pole connector                                  |
| -                    | IP54                                                  |
| -                    | IP34                                                  |
| kg                   | 49                                                    |
| -                    | RAL 7035                                              |
| -                    | SAA, CE, AS/NZS60335.2.40:2019,<br>AS/NZS60335.1:2020 |
|                      | A<br>A<br>W<br>W<br>-/g<br>°C<br>°C<br>-<br>-         |