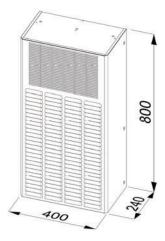

| Features                                     | Unit | IP-ACOWM145                                           |
|----------------------------------------------|------|-------------------------------------------------------|
| Power supply                                 | V/Hz | 230V/1ph/50-60                                        |
| Dimensions HxWxD                             | mm   | 800x400x240                                           |
| Cooling capacity EN14511 A35A35              | W    | 1450/1500                                             |
| Cooling capacity EN14511 A35A50              | W    | 1150/1200                                             |
| Air flow rate (free blow) enclosure          | m³/h | 600/625                                               |
| Max current                                  | А    | 3.7/4.2                                               |
| Delayed fuse                                 | А    | 10                                                    |
| Absorbed electric power EN14511 A35A35       | W    | 660/690                                               |
| Absorbed electric power EN14511 A35A50       | W    | 800/850                                               |
| Refrigerant (type/charge)                    | -/g  | R134a/700g                                            |
| Operating temperature (ambient)              | °C   | +5/+55                                                |
| Operating temperature (enclosure)            | °C   | +20/+45                                               |
| Temperature controller (factory set at 35°C) | -    | Integrated digital thermostat                         |
| Compressor type                              | -    | Rotative Compressor                                   |
| Electrical connection                        | -    | Three-pole connector                                  |
| Protection degree EN60529/1 enclosure side   | -    | IP54                                                  |
| Protection degree EN60529/1 ambient side     | -    | IP34                                                  |
| Weight (with packaging)                      | kg   | 37                                                    |
| Colour                                       | -    | RAL 7035                                              |
| Conformity/Certifications                    | -    | SAA, CE, AS/NZS60335.2.40:2019,<br>AS/NZS60335.1:2020 |