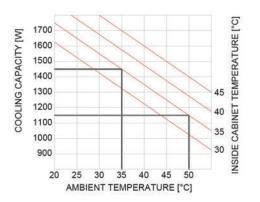

| Features                                     | Unit | IP-ACOWM145                                           |
|----------------------------------------------|------|-------------------------------------------------------|
| Power supply                                 | V/Hz | 230V/1ph/50-60                                        |
| Dimensions HxWxD                             | mm   | 800x400x240                                           |
| Cooling capacity EN14511 A35A35              | W    | 1450/1500                                             |
| Cooling capacity EN14511 A35A50              | W    | 1150/1200                                             |
| Air flow rate (free blow) enclosure          | m³/h | 600/625                                               |
| Max current                                  | А    | 3.7/4.2                                               |
| Delayed fuse                                 | А    | 10                                                    |
| Absorbed electric power EN14511 A35A35       | W    | 660/690                                               |
| Absorbed electric power EN14511 A35A50       | W    | 800/850                                               |
| Refrigerant (type/charge)                    | -/g  | R134a/700g                                            |
| Operating temperature (ambient)              | °C   | +5/+55                                                |
| Operating temperature (enclosure)            | °C   | +20/+45                                               |
| Temperature controller (factory set at 35°C) | -    | Integrated digital thermostat                         |
| Compressor type                              | -    | Rotative Compressor                                   |
| Electrical connection                        | -    | Three-pole connector                                  |
| Protection degree EN60529/1 enclosure side   | -    | IP54                                                  |
| Protection degree EN60529/1 ambient side     | -    | IP34                                                  |
| Weight (with packaging)                      | kg   | 37                                                    |
| Colour                                       | -    | RAL 7035                                              |
| Conformity/Certifications                    | -    | SAA, CE, AS/NZS60335.2.40:2019,<br>AS/NZS60335.1:2020 |