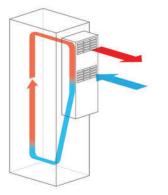

## 1450 Watt

IP Enclosures air conditioners are designed for the cooling needs of electrical cabinets, optimised for door or side-panel mounting and have been designed for high efficiency and low maintenance. They are made in Italy and are SAA approved and certified for use in New Zealand.