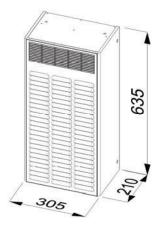

| Features                                     | Unit | IP-ACOWM085                                           |
|----------------------------------------------|------|-------------------------------------------------------|
| Power supply                                 | V/Hz | 230V/1ph/50-60                                        |
| Dimensions HxWxD                             | mm   | 635x305x210                                           |
| Cooling capacity EN14511 A35A35              | W    | 850/900                                               |
| Cooling capacity EN14511 A35A50              | W    | 625/650                                               |
| Air flow rate (free blow) enclosure          | m³/h | 600/625                                               |
| Max current                                  | А    | 2.65/2.75                                             |
| Delayed fuse                                 | А    | 6                                                     |
| Absorbed electric power EN14511 A35A35       | W    | 490/530                                               |
| Absorbed electric power EN14511 A35A50       | W    | 600/640                                               |
| Refrigerant (type/charge)                    | -/g  | R134a/390g                                            |
| Operating temperature (ambient)              | °C   | +5/+55                                                |
| Operating temperature (enclosure)            | °C   | +20/+45                                               |
| Temperature controller (factory set at 35°C) | -    | Integrated digital thermostat                         |
| Compressor type                              | -    | Rotative Compressor                                   |
| Electrical connection                        | -    | Three-pole connector                                  |
| Protection degree EN60529/1 enclosure side   | -    | IP54                                                  |
| Protection degree EN60529/1 ambient side     | -    | IP34                                                  |
| Weight (with packaging)                      | kg   | 23                                                    |
| Colour                                       | -    | RAL 7035                                              |
| Conformity/Certifications                    | -    | SAA, CE, AS/NZS60335.2.40:2019,<br>AS/NZS60335.1:2020 |