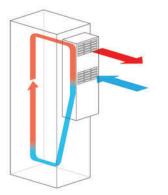

## 850 Watt

IP Enclosures air conditioners are designed for the cooling needs of electrical cabinets, optimised for door or side-panel mounting and have been designed for high efficiency and low maintenance. They are made in Italy and are SAA approved and certified for use in New Zealand.