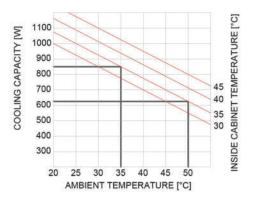

| Features                                     | Unit | IP-ACOWM085                                           |
|----------------------------------------------|------|-------------------------------------------------------|
| Power supply                                 | V/Hz | 230V/1ph/50-60                                        |
| Dimensions HxWxD                             | mm   | 635x305x210                                           |
| Cooling capacity EN14511 A35A35              | W    | 850/900                                               |
| Cooling capacity EN14511 A35A50              | W    | 625/650                                               |
| Air flow rate (free blow) enclosure          | m³/h | 600/625                                               |
| Max current                                  | А    | 2.65/2.75                                             |
| Delayed fuse                                 | А    | 6                                                     |
| Absorbed electric power EN14511 A35A35       | W    | 490/530                                               |
| Absorbed electric power EN14511 A35A50       | W    | 600/640                                               |
| Refrigerant (type/charge)                    | -/g  | R134a/390g                                            |
| Operating temperature (ambient)              | °C   | +5/+55                                                |
| Operating temperature (enclosure)            | °C   | +20/+45                                               |
| Temperature controller (factory set at 35°C) | -    | Integrated digital thermostat                         |
| Compressor type                              | -    | Rotative Compressor                                   |
| Electrical connection                        | -    | Three-pole connector                                  |
| Protection degree EN60529/1 enclosure side   | -    | IP54                                                  |
| Protection degree EN60529/1 ambient side     | -    | IP34                                                  |
| Weight (with packaging)                      | kg   | 23                                                    |
| Colour                                       | -    | RAL 7035                                              |
| Conformity/Certifications                    | -    | SAA, CE, AS/NZS60335.2.40:2019,<br>AS/NZS60335.1:2020 |