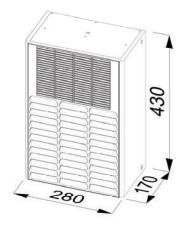

| Features                                     | Unit | IP-ACOWM035                                           |
|----------------------------------------------|------|-------------------------------------------------------|
| Power supply                                 | V/Hz | 230V/1ph/50-60                                        |
| Dimensions HxWxD                             | mm   | 430x280x170                                           |
| Cooling capacity EN14511 A35A35              | W    | 350/370                                               |
| Cooling capacity EN14511 A35A50              | W    | 200/220                                               |
| Air flow rate (free blow) enclosure          | m³/h | 255/290                                               |
| Max current                                  | А    | 1.5/1.6                                               |
| Delayed fuse                                 | А    | 4                                                     |
| Absorbed electric power EN14511 A35A35       | W    | 290/320                                               |
| Absorbed electric power EN14511 A35A50       | W    | 320/350                                               |
| Refrigerant (type/charge)                    | -/g  | R134a/300g                                            |
| Operating temperature (ambient)              | °C   | +5/+55                                                |
| Operating temperature (enclosure)            | °C   | +20/+45                                               |
| Temperature controller (factory set at 35°C) | -    | Integrated digital thermostat                         |
| Compressor type                              | -    | Rotative Compressor                                   |
| Electrical connection                        | -    | Three-pole connector                                  |
| Protection degree EN60529/1 enclosure side   | -    | IP54                                                  |
| Protection degree EN60529/1 ambient side     | -    | IP34                                                  |
| Weight (with packaging)                      | kg   | 15                                                    |
| Colour                                       | -    | RAL 7035                                              |
| Conformity/Certifications                    | -    | SAA, CE, AS/NZS60335.2.40:2019,<br>AS/NZS60335.1:2020 |