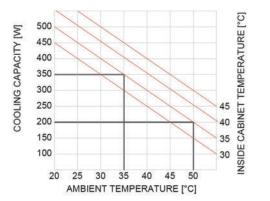

| Features                                     | Unit | IP-ACOWM035                                           |
|----------------------------------------------|------|-------------------------------------------------------|
| Power supply                                 | V/Hz | 230V/1ph/50-60                                        |
| Dimensions HxWxD                             | mm   | 430x280x170                                           |
| Cooling capacity EN14511 A35A35              | W    | 350/370                                               |
| Cooling capacity EN14511 A35A50              | W    | 200/220                                               |
| Air flow rate (free blow) enclosure          | m³/h | 255/290                                               |
| Max current                                  | А    | 1.5/1.6                                               |
| Delayed fuse                                 | А    | 4                                                     |
| Absorbed electric power EN14511 A35A35       | W    | 290/320                                               |
| Absorbed electric power EN14511 A35A50       | W    | 320/350                                               |
| Refrigerant (type/charge)                    | -/g  | R134a/300g                                            |
| Operating temperature (ambient)              | °C   | +5/+55                                                |
| Operating temperature (enclosure)            | °C   | +20/+45                                               |
| Temperature controller (factory set at 35°C) | -    | Integrated digital thermostat                         |
| Compressor type                              | -    | Rotative Compressor                                   |
| Electrical connection                        | -    | Three-pole connector                                  |
| Protection degree EN60529/1 enclosure side   | -    | IP54                                                  |
| Protection degree EN60529/1 ambient side     | -    | IP34                                                  |
| Weight (with packaging)                      | kg   | 15                                                    |
| Colour                                       | -    | RAL 7035                                              |
| Conformity/Certifications                    | -    | SAA, CE, AS/NZS60335.2.40:2019,<br>AS/NZS60335.1:2020 |