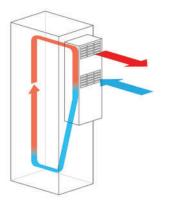

## 350 Watt

IP Enclosures air conditioners are designed for the cooling needs of electrical cabinets, optimised for door or side-panel mounting and have been designed for high efficiency and low maintenance. They are made in Italy and are SAA approved and certified for use in New Zealand.