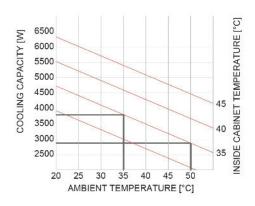

| Features                                     | Uni  | IP-ACIWM401                                           |
|----------------------------------------------|------|-------------------------------------------------------|
| Power supply                                 | V/Hz | z 400V/3ph/50 - 460V/3ph/60                           |
| Dimensions HxWxD                             | mm   | 1500x400x255                                          |
| Cooling capacity EN14511 A35A35              | W    | 3800/3980                                             |
| Cooling capacity EN14511 A35A50              | W    | 2800/3160                                             |
| Air flow rate (free blow) enclosure          | m³/h | 860/950                                               |
| Max current                                  | Α    | 2.7/3.0                                               |
| Delayed fuse                                 | Α    | 16                                                    |
| Absorbed electric power EN14511 A35A35       | W    | 2200/2320                                             |
| Absorbed electric power EN14511 A35A50       | W    | 2600/2750                                             |
| Refrigerant (type/charge)                    | -/g  | R134a/1000g                                           |
| Operating temperature (ambient)              | °C   | +20/+55 / +20/+50                                     |
| Operating temperature (enclosure)            | °C   | +20/+                                                 |
| Temperature controller (factory set at 35°C) | - I  | ntegrated digital thermostat with alarms              |
| Compressor type                              | -    | Reciprocating Compressor                              |
| Electrical connection                        | -    | Three-pole connector                                  |
| Protection degree EN60529/1 enclosure side   | -    | IP54                                                  |
| Protection degree EN60529/1 ambient side     | -    | IP34                                                  |
| Weight (with packaging)                      | kg   | 65                                                    |
| Colour                                       | -    | RAL 7035                                              |
| Conformity/Certifications                    | -    | SAA, CE, AS/NZS60335.2.40:2019,<br>AS/NZS60335.1:2020 |