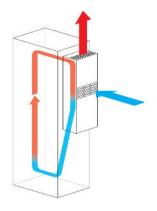

## INDOOR | WALL MOUNTED

4000 Watt

IP Enclosures air conditioners are designed for the cooling needs of electrical cabinets, optimised for door or side-panel mounting and have been designed for high efficiency and low maintenance. They are made in Italy and are SAA approved and certified for use in New Zealand.