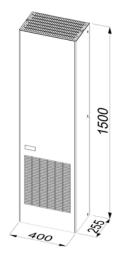

| Features                                     | Uni  | IP-ACIWM401                                           |
|----------------------------------------------|------|-------------------------------------------------------|
| Power supply                                 | V/Hz | z 400V/3ph/50 - 460V/3ph/60                           |
| Dimensions HxWxD                             | mm   | 1500x400x255                                          |
| Cooling capacity EN14511 A35A35              | W    | 3800/3980                                             |
| Cooling capacity EN14511 A35A50              | W    | 2800/3160                                             |
| Air flow rate (free blow) enclosure          | m³/h | 860/950                                               |
| Max current                                  | Α    | 2.7/3.0                                               |
| Delayed fuse                                 | Α    | 16                                                    |
| Absorbed electric power EN14511 A35A35       | W    | 2200/2320                                             |
| Absorbed electric power EN14511 A35A50       | W    | 2600/2750                                             |
| Refrigerant (type/charge)                    | -/g  | R134a/1000g                                           |
| Operating temperature (ambient)              | °C   | +20/+55 / +20/+50                                     |
| Operating temperature (enclosure)            | °C   | +20/+                                                 |
| Temperature controller (factory set at 35°C) | - I  | ntegrated digital thermostat with alarms              |
| Compressor type                              | -    | Reciprocating Compressor                              |
| Electrical connection                        | -    | Three-pole connector                                  |
| Protection degree EN60529/1 enclosure side   | -    | IP54                                                  |
| Protection degree EN60529/1 ambient side     | -    | IP34                                                  |
| Weight (with packaging)                      | kg   | 65                                                    |
| Colour                                       | -    | RAL 7035                                              |
| Conformity/Certifications                    | -    | SAA, CE, AS/NZS60335.2.40:2019,<br>AS/NZS60335.1:2020 |