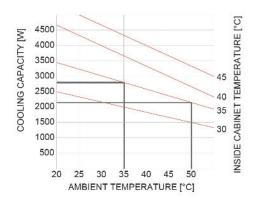

| Features                                     | Unit | t IP-ACIWM301                                         |
|----------------------------------------------|------|-------------------------------------------------------|
| Power supply                                 | V/Hz | z 400V/3ph/50 - 460V/3ph/60                           |
| Dimensions HxWxD                             | mm   | 1500x400x255                                          |
| Cooling capacity EN14511 A35A35              | W    | 2800/2950                                             |
| Cooling capacity EN14511 A35A50              | W    | 2150/2330                                             |
| Air flow rate (free blow) enclosure          | m³/h | 860/950                                               |
| Max current                                  | А    | 2.2/2.6                                               |
| Delayed fuse                                 | А    | 16                                                    |
| Absorbed electric power EN14511 A35A35       | W    | 2090/2200                                             |
| Absorved electric power EN14511 A35A50       | W    | 2400/2550                                             |
| Refrigerant (type/charge)                    | -/g  | R134a/1000g                                           |
| Operating temperature (ambient)              | °C   | +20/+55 / +20/+50                                     |
| Operating temperature (enclosure)            | °C   | +20/+45                                               |
| Temperature controller (factory set at 35°C) | -    | Integral digital thermostat with alarms               |
| Compressor type                              | -    | Reciprocating Compressor                              |
| Electrical connection                        | -    | Three-pole connector                                  |
| Protection degree EN60529/1 enclosure side   | -    | IP54                                                  |
| Protection degree EN60529/1 ambient side     | -    | IP34                                                  |
| Weight (with packaging)                      | kg   | 76                                                    |
| Colour                                       | -    | RAL 7035                                              |
| Conformity/Certifications                    | -    | SAA, CE, AS/NZS60335.2.40:2019,<br>AS/NZS60335.1:2020 |