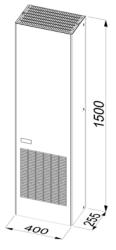

| Features                                     | Unit | t IP-ACIWM301                                         |
|----------------------------------------------|------|-------------------------------------------------------|
| Power supply                                 | V/Hz | z 400V/3ph/50 - 460V/3ph/60                           |
| Dimensions HxWxD                             | mm   | 1500x400x255                                          |
| Cooling capacity EN14511 A35A35              | W    | 2800/2950                                             |
| Cooling capacity EN14511 A35A50              | W    | 2150/2330                                             |
| Air flow rate (free blow) enclosure          | m³/h | 860/950                                               |
| Max current                                  | А    | 2.2/2.6                                               |
| Delayed fuse                                 | А    | 16                                                    |
| Absorbed electric power EN14511 A35A35       | W    | 2090/2200                                             |
| Absorved electric power EN14511 A35A50       | W    | 2400/2550                                             |
| Refrigerant (type/charge)                    | -/g  | R134a/1000g                                           |
| Operating temperature (ambient)              | °C   | +20/+55 / +20/+50                                     |
| Operating temperature (enclosure)            | °C   | +20/+45                                               |
| Temperature controller (factory set at 35°C) | -    | Integral digital thermostat with alarms               |
| Compressor type                              | -    | Reciprocating Compressor                              |
| Electrical connection                        | -    | Three-pole connector                                  |
| Protection degree EN60529/1 enclosure side   | -    | IP54                                                  |
| Protection degree EN60529/1 ambient side     | -    | IP34                                                  |
| Weight (with packaging)                      | kg   | 76                                                    |
| Colour                                       | -    | RAL 7035                                              |
| Conformity/Certifications                    | -    | SAA, CE, AS/NZS60335.2.40:2019,<br>AS/NZS60335.1:2020 |