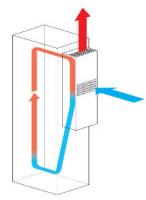

## 3000 Watt

IP Enclosures air conditioners are designed for the cooling needs of electrical cabinets, optimised for door or side-panel mounting and have been designed for high efficiency and low maintenance. They are made in Italy and are SAA approved and certified for use in New Zealand.