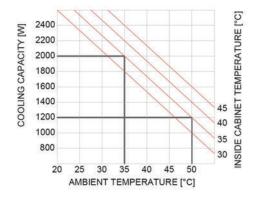

They are made in Italy and are SAA approved and certified for use in New Zealand.

| Features                                     | Unit | IP-ACIWM200                                           |
|----------------------------------------------|------|-------------------------------------------------------|
| Power supply                                 | V/Hz | 230V/1ph/50-60                                        |
| Dimensions HxWxD                             | mm   | 1000x400x240                                          |
| Cooling capacity EN14511 A35A35              | W    | 2000/2100                                             |
| Cooling capacity EN14511 A35A50              | W    | 1200/1250                                             |
| Air flow rate (free blow) enclosure          | m³/h | 600/625                                               |
| Max current                                  | Α    | 6.6/6.9                                               |
| Delayed fuse                                 | Α    | 10                                                    |
| Absorbed electric power EN14511 A35A35       | W    | 1060/1100                                             |
| Absorbed electric power EN14511 A35A50       | W    | 1240/1300                                             |
| Refrigerant (type/charge)                    | -/g  | R134a/600g                                            |
| Operating temperature (ambient)              | °C   | +20/55                                                |
| Operating temperature (enclosure)            | °C   | +20/45                                                |
| Temperature controller (factory set at 35°C) | -    | Integrated digital thermostat                         |
| Compressor type                              | -    | Reciprocating Compressor                              |
| Electrical connection                        | -    | Three-pole connector                                  |
| Protection degree EN60529/1 enclosure side   | -    | IP54                                                  |
| Protection degree EN60529/1 ambient side     | -    | IP34                                                  |
| Weight (with packaging)                      | kg   | 49                                                    |
| Colour                                       | -    | RAL 7035                                              |
| Conformity/Certifications                    | -    | SAA, CE, AS/NZS60335.2.40:2019,<br>AS/NZS60335.1:2020 |