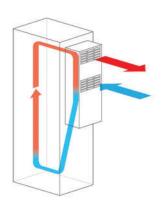

## **INDOOR | WALL MOUNTED**

**2000 Watt** 

IP Enclosures air conditioners are designed for the cooling needs of electrical cabinets, optimised for door or side-panel mounting and have been designed for high efficiency and low maintenance.