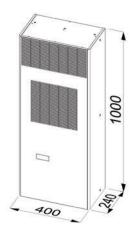

They are made in Italy and are SAA approved and certified for use in New Zealand.

| Features                                     | Unit | IP-ACIWM200                                           |
|----------------------------------------------|------|-------------------------------------------------------|
| Power supply                                 | V/Hz | 230V/1ph/50-60                                        |
| Dimensions HxWxD                             | mm   | 1000x400x240                                          |
| Cooling capacity EN14511 A35A35              | W    | 2000/2100                                             |
| Cooling capacity EN14511 A35A50              | W    | 1200/1250                                             |
| Air flow rate (free blow) enclosure          | m³/h | 600/625                                               |
| Max current                                  | Α    | 6.6/6.9                                               |
| Delayed fuse                                 | Α    | 10                                                    |
| Absorbed electric power EN14511 A35A35       | W    | 1060/1100                                             |
| Absorbed electric power EN14511 A35A50       | W    | 1240/1300                                             |
| Refrigerant (type/charge)                    | -/g  | R134a/600g                                            |
| Operating temperature (ambient)              | °C   | +20/55                                                |
| Operating temperature (enclosure)            | °C   | +20/45                                                |
| Temperature controller (factory set at 35°C) | -    | Integrated digital thermostat                         |
| Compressor type                              | -    | Reciprocating Compressor                              |
| Electrical connection                        | -    | Three-pole connector                                  |
| Protection degree EN60529/1 enclosure side   | -    | IP54                                                  |
| Protection degree EN60529/1 ambient side     | -    | IP34                                                  |
| Weight (with packaging)                      | kg   | 49                                                    |
| Colour                                       | -    | RAL 7035                                              |
| Conformity/Certifications                    | -    | SAA, CE, AS/NZS60335.2.40:2019,<br>AS/NZS60335.1:2020 |