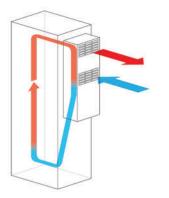

## 850 Watt

IP Enclosures air conditioners are designed for the cooling needs of electrical cabinets, optimised for door or side-panel mounting and have been designed for high efficiency and low maintenance. They are made in Italy and are SAA approved and certified for use in New Zealand.