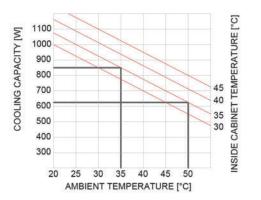

| Features                                     | Unit | IP-ACIWM085                                           |
|----------------------------------------------|------|-------------------------------------------------------|
| Power supply                                 | V/Hz | 230V/1ph/50-60                                        |
| Dimensions HxWxD                             | mm   | 635x305x210                                           |
| Cooling capacity EN14511 A35A35              | W    | 850/900                                               |
| Cooling capacity EN14511 A35A50              | W    | 625/650                                               |
| Air flow rate (free blow) enclosure          | m³/h | 600/625                                               |
| Max current                                  | А    | 2.65/2.75                                             |
| Delayed fuse                                 | Α    | 6                                                     |
| Absorbed electric power EN14511 A35A35       | W    | 490/530                                               |
| Absorbed electric power EN14511 A35A50       | W    | 600/640                                               |
| Refrigerant (type/charge)                    | -/g  | R134a/390g                                            |
| Operating temperature (ambient)              | °C   | +20/55                                                |
| Operating temperature (enclosure)            | °C   | +20/45                                                |
| Temperature controller (factory set at 35°C) | -    | Integrated digital thermostat                         |
| Compressor type                              | -    | Rotative Compressor                                   |
| Electrical connection                        | -    | Three-pole connector                                  |
| Protection degree EN60529/1 enclosure side   | -    | IP54                                                  |
| Protection degree EN60529/1 ambient side     | -    | IP34                                                  |
| Weight (with packaging)                      | kg   | 23                                                    |
| Colour                                       | -    | RAL 7035                                              |
| Conformity/Certifications                    | -    | SAA, CE, AS/NZS60335.2.40:2019,<br>AS/NZS60335.1:2020 |