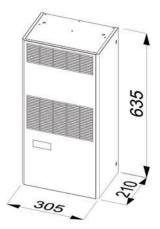

| Features                                     | Unit | IP-ACIWM085                                           |
|----------------------------------------------|------|-------------------------------------------------------|
| Power supply                                 | V/Hz | 230V/1ph/50-60                                        |
| Dimensions HxWxD                             | mm   | 635x305x210                                           |
| Cooling capacity EN14511 A35A35              | W    | 850/900                                               |
| Cooling capacity EN14511 A35A50              | W    | 625/650                                               |
| Air flow rate (free blow) enclosure          | m³/h | 600/625                                               |
| Max current                                  | А    | 2.65/2.75                                             |
| Delayed fuse                                 | Α    | 6                                                     |
| Absorbed electric power EN14511 A35A35       | W    | 490/530                                               |
| Absorbed electric power EN14511 A35A50       | W    | 600/640                                               |
| Refrigerant (type/charge)                    | -/g  | R134a/390g                                            |
| Operating temperature (ambient)              | °C   | +20/55                                                |
| Operating temperature (enclosure)            | °C   | +20/45                                                |
| Temperature controller (factory set at 35°C) | -    | Integrated digital thermostat                         |
| Compressor type                              | -    | Rotative Compressor                                   |
| Electrical connection                        | -    | Three-pole connector                                  |
| Protection degree EN60529/1 enclosure side   | -    | IP54                                                  |
| Protection degree EN60529/1 ambient side     | -    | IP34                                                  |
| Weight (with packaging)                      | kg   | 23                                                    |
| Colour                                       | -    | RAL 7035                                              |
| Conformity/Certifications                    | -    | SAA, CE, AS/NZS60335.2.40:2019,<br>AS/NZS60335.1:2020 |