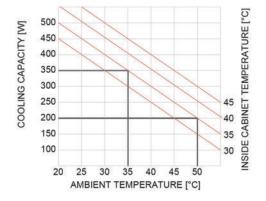

| Features                                     | Unit | : IP-ACIWM301                                         |
|----------------------------------------------|------|-------------------------------------------------------|
| Power supply                                 | V/Hz | 230V/1ph/50-60                                        |
| Dimensions HxWxD                             | mm   | 430x280x170                                           |
| Cooling capacity EN14511 A35A35              | W    | 350/370                                               |
| Cooling capacity EN14511 A35A50              | W    | 200/220                                               |
| Air flow rate (free blow) enclosure          | m³/h | 255/290                                               |
| Max current                                  | Α    | 1.5/1.6                                               |
| Delayed fuse                                 | Α    | 4                                                     |
| Absorbed electric power EN14511 A35A35       | W    | 290/320                                               |
| Absorved electric power EN14511 A35A50       | W    | 320/350                                               |
| Refrigerant (type/charge)                    | -/g  | R134a/300g                                            |
| Operating temperature (ambient)              | °C   | +20/+55                                               |
| Operating temperature (enclosure)            | °C   | +20/+55                                               |
| Temperature controller (factory set at 35°C) | -    | Integral digital thermostat                           |
| Compressor type                              | -    | Rotative Compressor                                   |
| Electrical connection                        | -    | Three-pole connector                                  |
| Protection degree EN60529/1 enclosure side   | -    | IP54                                                  |
| Protection degree EN60529/1 ambient side     | -    | IP34                                                  |
| Weight (with packaging)                      | kg   | 15                                                    |
| Colour                                       | -    | RAL70                                                 |
| Conformity/Certifications                    | -    | SAA, CE, AS/NZS60335.2.40:2019,<br>AS/NZS60335.1:2020 |