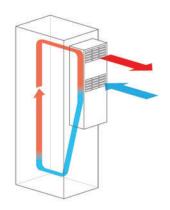

## **INDOOR | WALL MOUNTED**

**350 Watt** 

IP Enclosures air conditioners are designed for the cooling needs of electrical cabinets, optimised for door or side-panel mounting and have been designed for high efficiency and low maintenance. They are made in Italy and are SAA approved and certified for use in New Zealand.