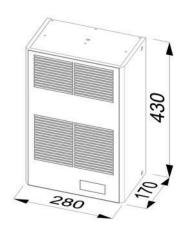

| Features                                     | Unit | : IP-ACIWM301                                         |
|----------------------------------------------|------|-------------------------------------------------------|
| Power supply                                 | V/Hz | 230V/1ph/50-60                                        |
| Dimensions HxWxD                             | mm   | 430x280x170                                           |
| Cooling capacity EN14511 A35A35              | W    | 350/370                                               |
| Cooling capacity EN14511 A35A50              | W    | 200/220                                               |
| Air flow rate (free blow) enclosure          | m³/h | 255/290                                               |
| Max current                                  | Α    | 1.5/1.6                                               |
| Delayed fuse                                 | Α    | 4                                                     |
| Absorbed electric power EN14511 A35A35       | W    | 290/320                                               |
| Absorved electric power EN14511 A35A50       | W    | 320/350                                               |
| Refrigerant (type/charge)                    | -/g  | R134a/300g                                            |
| Operating temperature (ambient)              | °C   | +20/+55                                               |
| Operating temperature (enclosure)            | °C   | +20/+55                                               |
| Temperature controller (factory set at 35°C) | -    | Integral digital thermostat                           |
| Compressor type                              | -    | Rotative Compressor                                   |
| Electrical connection                        | -    | Three-pole connector                                  |
| Protection degree EN60529/1 enclosure side   | -    | IP54                                                  |
| Protection degree EN60529/1 ambient side     | -    | IP34                                                  |
| Weight (with packaging)                      | kg   | 15                                                    |
| Colour                                       | -    | RAL70                                                 |
| Conformity/Certifications                    | -    | SAA, CE, AS/NZS60335.2.40:2019,<br>AS/NZS60335.1:2020 |