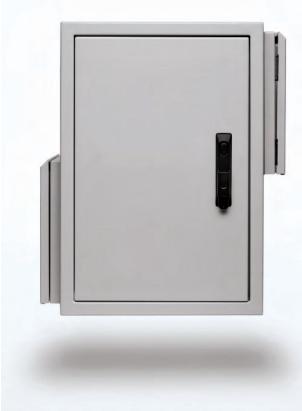

# **IP55 Field Cabinet**

## IP-A706032

### MARINE GRADE ALUMINIUM | POLE MOUNT | IP55

#### 12U x 600W x 325D

Marine grade aluminium pole-mounted infrastructure field cabinets are designed to house sensitive data network and electrical equipment for a variety of harsh outdoor applications.

**Door:** The front door is fabricated using 2.5mm marine grade aluminium and is designed to provide flush recessed mounting to prevent vandalism and unauthorised access. The door incorporates concealed removable hinges with captive pins. It is hinged on the left side and is provided with a heavy duty door stay. An A4 plan pocket is provided.

**Locks:** 3 point locking system with key-lock swing handle. Optional locking including half euro keyed as required, restricted keys, Bilock, etc.

**Surface Treatment:** UL approved epoxy polyester powder coated with a smooth finish. 80-120 micron average thickness.