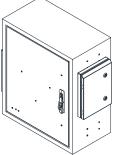

#### Material:

- Body: 2.5mm Marine Grade Aluminium 5754-H111
- Door: 2.5mm Marine Grade Aluminium 5754-H111
- 19" Data Rack Rails: 1.5mm galvanised steel sheet
- Enclosure Seal: Polyurethane

**Body:** The robust monoblock body is fabricated using 2.5mm marine grade aluminium. Flat face sealing surfaces increase seal life. Pre-fitted blind nutserts are incorporated to accommodate pole mount bracket to eliminate drilling and retain IP rating. Integral device plate mounts and M6 earth stud are included. Fan/filter cutouts and hinged vent hoods are provided as standard.

**Door:** The front door is fabricated using 2.5mm marine grade aluminium and is designed to provide flush recessed mounting to prevent vandalism and unauthorised access. The door incorporates concealed removable hinges with captive pins. It is hinged on the left side and is provided with a heavy duty door stay. An A4 plan pocket is provided.

**19" Data Rack Rails:** Front and rear 19" data rack rails are fabricated from 1.5mm galvanised steel sheet.

**Door Seals:** Polyurethane foamed in place (FIP) full perimeter door seals provide excellent sealing over a long life. Temperature resistance: -40°C to 80°C.