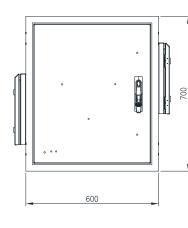

#### 12U x 600W x 325D

Marine grade aluminium pole-mounted infrastructure field cabinets are designed to house sensitive data network and electrical equipment for a variety of harsh outdoor applications.

<u>FRONT\_VIEW</u>

<u>SIDE VIEW</u>