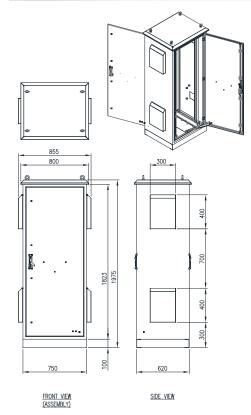

icated using 2.5mm marine grade aluminum sheet and are designed to provide flush recessed mounting to prevent vandalism and unauthorised access. The doors incorporate concealed removable hinges with captive pins. They are designed for 110° opening and are provided with heavy duty door stays.

**19" Data Rack Rails:** Front and rear 19" data rack rails are fabricated from 1.5mm galvanised steel sheet.

**Seal:** A high quality full perimeter Polyurethane foamed in place (FIP) seal provides excellent sealing over a long life.

**Locks:** 3 point locking systems with key-lock swing handles.

**Surface Treatment:** UL approved epoxy polyester powder-coated with a textured finish. 80-120 micron average thickness. RAL 7035 Grey smooth finish.



IP-A1977562

## 19" 36RU - 1975H x 750W x 620D





www.ipenclosures.com