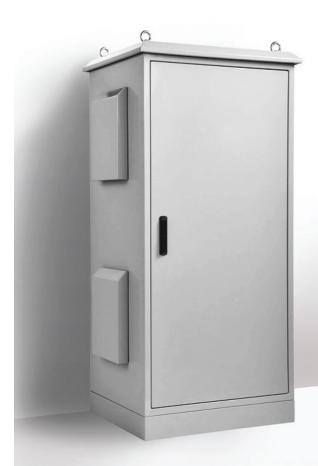

## **IP55 19" Field Cabinet**

## ALUMINIUM | SINGLE BAY 19" | IP55

IP Enclosures FC Range of IP55 19" Field Data Rack Cabinets are designed for heavy duty outdoor applications to house sensitive data network and electrical equipment in harsh environments. They are suitable for a variety of outdoor applications including road and rail transport management systems and general data and network infrastructure applications.

**Body:** The robust monoblock body is fabricated using 2.5mm marine grade aluminum sheet. The body is fitted with rain hood/sunshield, plinth, vent hoods and 4 x lifting eye bolts. Flat face sealing surfaces are provided to increase seal life. A 3.0 mm aluminium split gland plate is also incorporated into the bottom face. Four cutouts 125mm x 125mm are provided to house fans and filters and each are covered with removable vent hoods.

**Doors:** Front and rear doors are fabricated using 2.5mm marine grade aluminum sheet and are designed to provide flush recessed mounting to prevent vandalism and unauthorised access. The doors incorporate concealed removable hinges with captive pins. They are designed for 110° opening and are provided with heavy duty door stays.