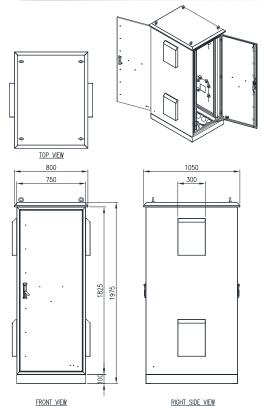

## 19" 36RU - 1975H x 750W x 1000D

Datasheet\_IP-A19775100 © IP Enclosures 2023 www.ipenclosures.com