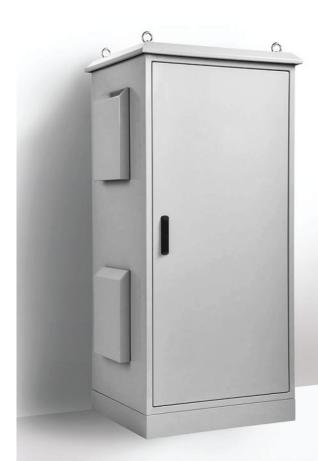

## **IP55 19" Field Cabinet**

## ALUMINIUM | SINGLE BAY 19" | IP55

IP Enclosures FC Range of IP55 19" Field Data Rack Cabinets are designed for heavy duty outdoor applications to house sensitive data network and electrical equipment in harsh environments. They are suitable for a variety of outdoor applications including road and rail transport management systems and general data and network infrastructure applications.

**Body:** The robust monoblock body is fabricated using 2.5mm marine grade aluminum sheet. The body is fitted with rain hood/sunshield, plinth, vent hoods and 4 x lifting eye bolts. Flat face sealing surfaces are provided to increase seal life. A 3.0 mm aluminium split gland plate is also incorporated into the bottom face. Four cutouts 125mm x 125mm are provided to house fans and filters and each are covered with removable vent hoods.

**Doors:** Front and rear doors are fabricated using 2.5mm marine grade aluminum sheet and are designed to provide flush recessed mounting to prevent vandalism and unauthorised access. The doors incorporate concealed removable hinges with captive pins. They are designed for 110° opening and are provided with heavy duty door stays.