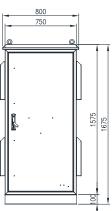

## 19" 30RU - 1675H x 750W x 1000D

FRONT VIEW

Datasheet\_IP-A16775100 © IP Enclosures 2023 RIGHT SIDE VIEW www.ipenclosures.com