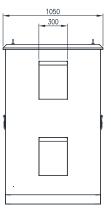

## 19" 30RU - 1675H x 750W x 1000D

FRONT VIEW

Datasheet\_IP-A16775100 © IP Enclosures 2023 RIGHT SIDE VIEW www.ipenclosures.com