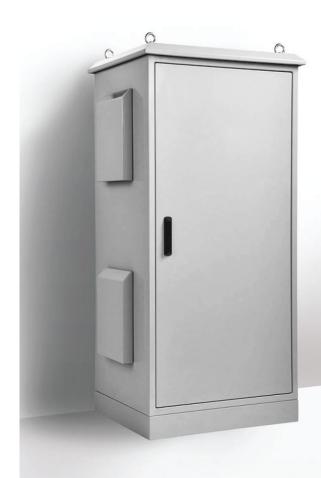

# **IP55 19" Field Cabinet**

### ALUMINIUM | SINGLE BAY 19" | IP55

IP Enclosures FC Range of IP55 19" Field Data Rack Cabinets are designed for heavy duty outdoor applications to house sensitive data network and electrical equipment in harsh environments. They are suitable for a variety of outdoor applications including road and rail transport management systems and general data and network infrastructure applications.

**Body:** The robust monoblock body is fabricated using 2.5mm marine grade aluminum sheet. The body is fitted with rain hood/sunshield, plinth, vent hoods and 4 x lifting eye bolts. Flat face sealing surfaces are provided to increase seal life. A 3.0 mm aluminium split gland plate is also incorporated into the bottom face. Four cutouts 125mm x 125mm are provided to house fans and filters and each are covered with removable vent hoods.

**Doors:** Front and rear doors are fabricated using 2.5mm marine grade aluminum sheet and are designed to provide flush recessed mounting to prevent vandalism and unauthorised access. The doors incorporate concealed removable hinges with captive pins. They are designed for 110° opening and are provided with heavy duty door stays.