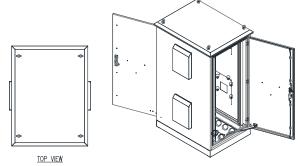

**Body:** The robust monoblock body is fabricated using 2.5mm marine grade aluminum sheet. The body is fitted with rain hood/sunshield, plinth, vent hoods and 4 x lifting eye bolts. Flat face sealing surfaces are provided to increase seal life. A 3.0 mm aluminium split gland plate is also incorporated into the bottom face. Four cutouts 125mm x 125mm are provided to house fans and filters and each are covered with removable vent hoods.

**19" Data Rack Rails:** Front and rear 19" data rack rails are fabricated from 1.5mm galvanised steel sheet.

**Seal:** A high quality full perimeter Polyurethane foamed in place (FIP) seal provides excellent sealing over a long life.