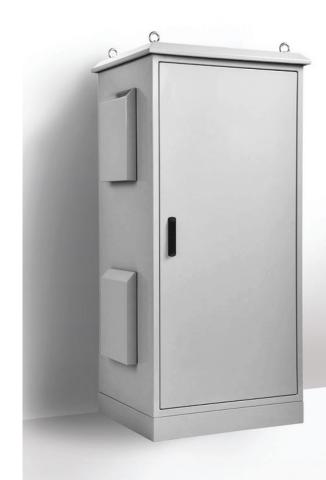

## ALUMINIUM | SINGLE BAY 19" | IP55

IP Enclosures FC Range of IP55 19" Field Data Rack Cabinets are designed for heavy duty outdoor applications to house sensitive data network and electrical equipment in harsh environments. They are suitable for a variety of outdoor applications including road and rail transport management systems and general data and network infrastructure applications.

**Body:** The robust monoblock body is fabricated using 2.5mm marine grade aluminum sheet. The body is fitted with rain hood/sunshield, plinth, vent hoods and 4 x lifting eye bolts. Flat face sealing surfaces are provided to increase seal life. A 3.0 mm aluminium split gland plate is also incorporated into the bottom face. Four cutouts 125mm x 125mm are provided to house fans and filters and each are covered with removable vent hoods.

**Doors:** Front and rear doors are fabricated using 2.5mm marine grade aluminum sheet and are designed to provide flush recessed mounting to prevent vandalism and unauthorised access. The doors incorporate concealed removable hinges with captive pins. They are designed for 110° opening and are provided with heavy duty door stays.