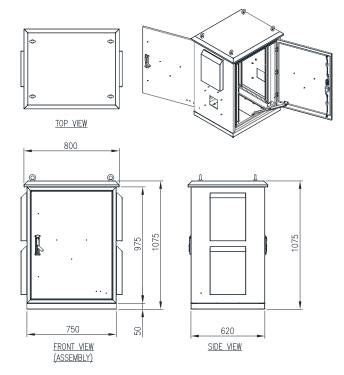

ed using 2.5mm marine grade aluminum sheet and are designed to provide flush recessed mounting to prevent vandalism and unauthorised access. The doors incorporate concealed removable hinges with captive pins. They are designed for 110° opening and are provided with heavy duty door stays.

**19" Data Rack Rails:** Front and rear 19" data rack rails are fabricated from 1.5mm galvanised steel sheet.

**Seal:** A high quality full perimeter Polyurethane foamed in place (FIP) seal provides excellent sealing over a long life.

**Locks:** 3 point locking systems with key-lock swing handles.

**Surface Treatment:** UL approved epoxy polyester powder-coated with a textured finish. 80-120 micron average thickness. RAL 7035 Grey smooth finish.



## IP-A1077562

### 19" 18RU - 1075H x 750W x 620D