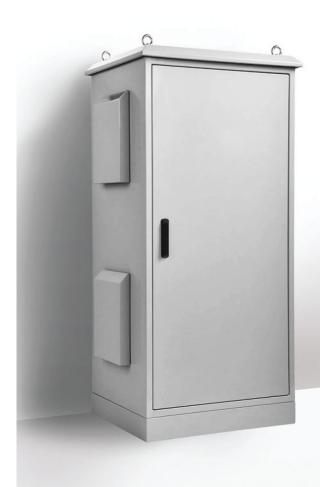

### STEEL | SINGLE BAY 19" RACK | IP55

IP Enclosures FC Range of IP55 19" Field Data Rack Cabinets are designed for heavy duty outdoor applications to house sensitive data network and electrical equipment in harsh environments. They are suitable for a variety of outdoor applications including road and rail transport management systems and general data and network infrastructure applications.

**Body:** The robust monoblock body is fabricated using 2.0mm galvanised steel sheet. The body is fitted with rain hood/sunshield, plinth, vent hoods and 4 x lifting eye bolts. Flat face sealing surfaces are provided to increase seal life. A 3.0 mm galvanised steel split gland plate is also incorporated into the bottom face. Four cutouts 125mm x 125mm are provided to house fans and filters and each are covered with removable vent hoods.

**Doors:** Front and rear doors are fabricated using 2.0mm galvanised steel sheet and are designed to provide flush recessed mounting to prevent vandalism and unauthorised access. The doors incorporate concealed removable hinges with captive pins. They are designed for a 110° opening and are provided with heavy duty door stays.

**Locks:** 3 point locking systems with key-lock swing handles.

**Surface Treatment:** UL approved epoxy polyester powder-coated with a textured finish. 80-120 micron average thickness. RAL 7035 Grey smooth finish.