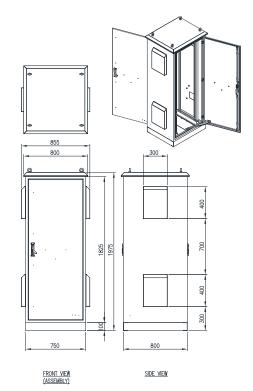

doors are fabricated using 2.0mm galvanised steel sheet and are designed to provide flush recessed mounting to prevent vandalism and unauthorised access. The doors incorporate concealed removable hinges with captive pins. They are designed for a 110° opening and are provided with heavy duty door stays.

**19" Data Rack Rails:** Front and rear 19" data rack rails are fabricated from 1.5mm galvanised steel sheet.

**Seal:** A high quality full perimeter Polyurethane foamed in place (FIP) seal provides excellent sealing over a long life.

**Locks:** 3 point locking systems with key-lock swing handles.

**Surface Treatment:** UL approved epoxy polyester powder-coated with a textured finish. 80-120 micron average thickness. RAL 7035 Grey smooth finish.



#### 19" 36RU - 1975H x 750W x 800D





www.ipenclosures.com