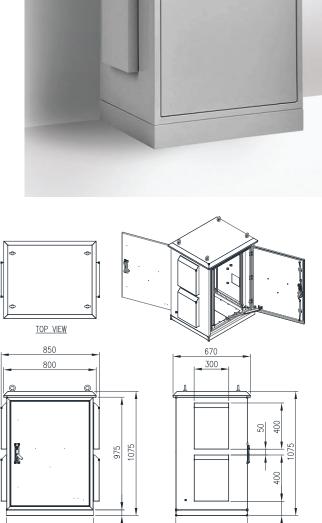

## STEEL | SINGLE BAY 19" RACK | IP55

19" 18RU - 1075H x 750W x 620D

IP Enclosures FC Range of IP55 19" Field Data Rack Cabinets are designed for heavy duty outdoor applications to house sensitive data network and electrical equipment in harsh environments. They are suitable for a variety of outdoor applications including road and rail transport management systems and general data and network infrastructure applications.

Protection: Complies with IP55 IK10, NEMA 4

(Excluding cutouts for fans/filters)

Rack Unit Size: 18RU

## Material:

- Body and Plinth: 2.0mm galvanised steel sheet

- Doors: 2.0mm galvanised steel sheet

- 19" Data Rack Rails: 1.5mm galvanised steel sheet

Gland Plate: 3.0mm aluminiumEnclosure Seal: Polyurethane

**Body:** The robust monoblock body is fabricated using 2.0mm galvanised steel sheet. The body is fitted with rain hood/sunshield, plinth, vent hoods and 4 x lifting eye bolts. Flat face sealing surfaces are provided to increase seal life. A 3.0 mm galvanised steel split gland plate is also incorporated into the bottom face. Four cutouts 125mm x 125mm are provided to house fans and filters and each are covered with removable vent hoods.

**Doors:** Front and rear doors are fabricated using 2.0mm galvanised steel sheet and are designed to provide flush recessed mounting to prevent vandalism and unauthorised access. The doors incorporate concealed removable hinges with captive pins. They are designed for a 110° opening and are provided with heavy duty door stays.

**19" Data Rack Rails:** Front and rear 19" data rack rails are fabricated from 1.5mm galvanised steel sheet.

**Seal:** A high quality full perimeter Polyurethane foamed in place (FIP) seal provides excellent sealing over a long life.